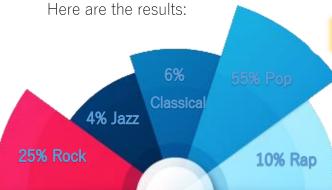

# Which of the following completes the dialogue?

A. How do you connect to the Internet?

C. Are you an Internet addict?

B. Can you explain it more, please?

D. Which device do you usually use?

8. A music company makes an online survey about popular music genres among teens.

Which of the following is CORRECT according to the results?

- A. More than half of the teenagers prefer pop music.
- B. %6 of the teens prefer jazz music to classical music.
- C. Rock music is more popular than the other genres.
- D. Less than 8% of the teens prefer rap music.