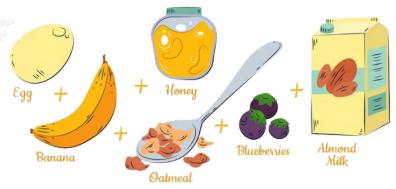

### Healthy Pancake Recipe

- Mash the banana in a large bowl.
- Crack the egg and whisk it.
- Put a glass of almond milk, two tbs of honey and one cup of oatmeal.
- Mix all the mixture.
- Heat the pan and place a tsp of coconut oil into the pan.
- Pour pancake mixture in round circles.
- Cook for 2-3 minutes on one side. Turn the other side and cook for another 1-2 minutes.
- Pour honey and put someblueberries on top of the pancake.
- Serve it warm. Enjoy!

2. After heating the pan, you should \_\_\_\_\_

## Which of the following completes the sentence above?

- A. cook for 2-3 minutes on one side of the pancake
- B. pour honey and put some berries on top
- C. place a teaspoon of coconut oil
- D. put a glass of almond milk, two tbs of honey and one cup of oatmeal.

Which kitchen tool is NOT mentioned in the recipe?

Jane: How is your Spanish course going, Luis?

Luis: Not bad, but the language school closed because of

Covid-19. We are learning online nowadays.

Jane: Oh! I see.