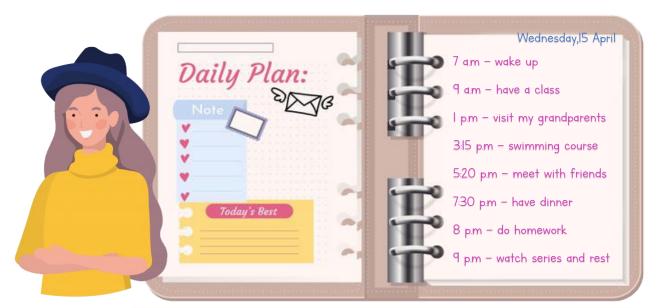

### 5. Here is the Lucy's daily plan:

Which of the following is <u>TRUE</u> according to the Lucy's plan above?

- A. Lucy doesn't have any plan after 8 p.m
- B. Lucy doesn't get up at seven in the morning.
- C. Lucy finishes her homework before having a dinner.
- D. After doing homework, Lucy watches series and rest.